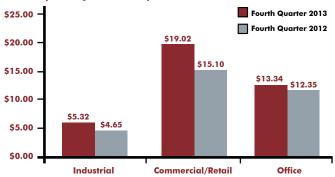

## TorontoMLS Average Lease Rates\* (\$/Sq.Ft. Net)

\*NOTE: Average lease rates on TorontoMLS are reported only for those properties sold on a per square foot net basis and for which the selling price was disclosed. Source: TREB, Commercial Division