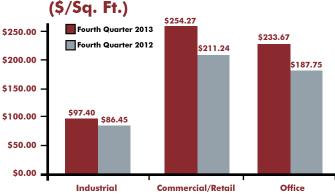

\*NOTE: This chart summarizes total industrial and commercial/ retail sales through TorontoMLS regardless of pricing terms. Source: TREB, Commercial Division TorontoMLS Average Sale Price\*

\*NOTE: Average sale prices are reported only for those properties for which the selling price was disclosed. Source: TREB, Commercial Division