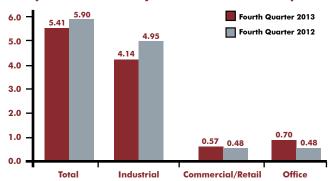

## Commercial Real Estate Update With AZCOM Commercial Fourth Quarter 2013

Total TorontoMLS Leasing Activity\* (Millions of Square Feet Leased)

\*NOTE: This chart summarizes total industrial, commercial/retail and office square feet leased through TorontoMLS regardless of pricing terms. Source: TREB, Commercial Division